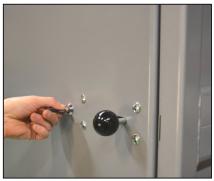

## NP4W waste bin compactor - made 4 waste -

The NP4W has a compact and unique construction. This gives a silent-running machine with small outer dimensions, easily located.

The NP4W is equipped with a feed door lock.