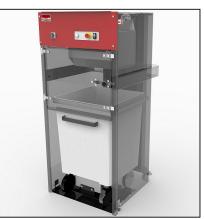

# NP4W

**NP 4-Waste** compacts mixed soft waste in a special 400 litres waste bin, rolled in on wheels.

Open the door to load the waste material into the roller bin, close the door and the waste is compacted automatically. When the bin is full, just remove it and put an empty one into the compactor.

## NP4W waste bin compactor - made 4 waste -

The NP4W has a compact and unique construction. This gives a silent-running machine with small outer dimensions, easily located.

The NP4W is equipped with a feed door lock.