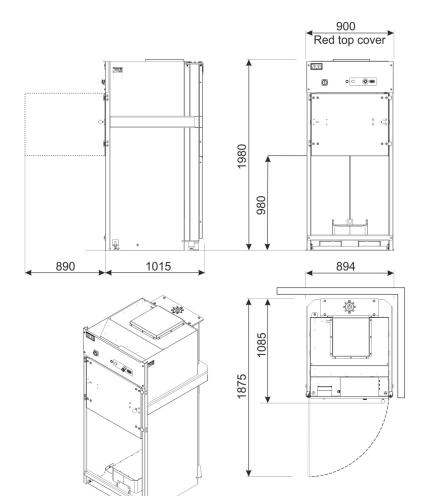

Programmable functions that simplifies operation and increases the capacity is **Plug'n Press**, **Autostart**.

- Suitable for mixed soft waste
- A generous feed opening on a minumum of floor space (less than 1 m<sup>2</sup>)
- Convenient operating height
- Total height below 2 m!
- Very reliable, proven long-lasting performance, even out-doors under a roof
- Environment-friendly electro-mechanical screw-drive with low maintenance requirement - no hydraulic oil!

## NP4W waste bin compactor - made 4 waste -

The NP4W has a compact and unique construction. This gives a silent-running machine with small outer dimensions, easily located.

The NP4W is equipped with a feed door lock.