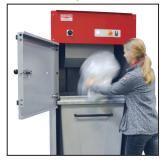

# NP4W

**NP 4-Waste** compacts mixed soft waste in a special 400 litres waste bin, rolled in on wheels.

Open the door to load the waste material into the roller bin, close the door and the waste is compacted automatically. When the bin is full, just remove it and put an empty one into the compactor.

### Efficiency

Efficient sorting near source. Close the door for automatic compaction.