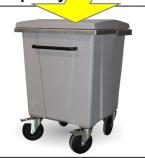

#### Capacity/

Easy to change the specially adapted 400 l waste bin. Use several waste bins for more capacity or for sorting different types of waste.