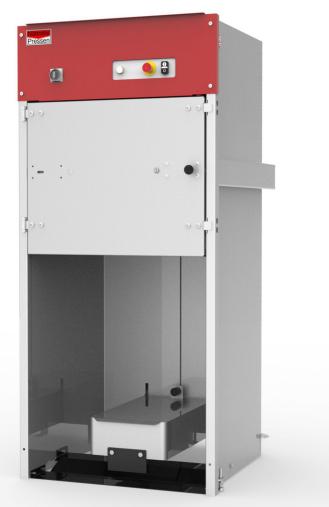

# NP4W

**NP 4-Waste** compacts mixed soft waste in a special 400 litres waste bin, rolled in on wheels.

Open the door to load the waste material into the roller bin, close the door and the waste is compacted automatically. When the bin is full, just remove it and put an empty one into the compactor.

## NP4W waste bin compactor - made 4 waste -

The NP4W has a compact and unique construction. This gives a silent-running machine with small outer dimensions, easily located.

The NP4W is equipped with a feed door lock.